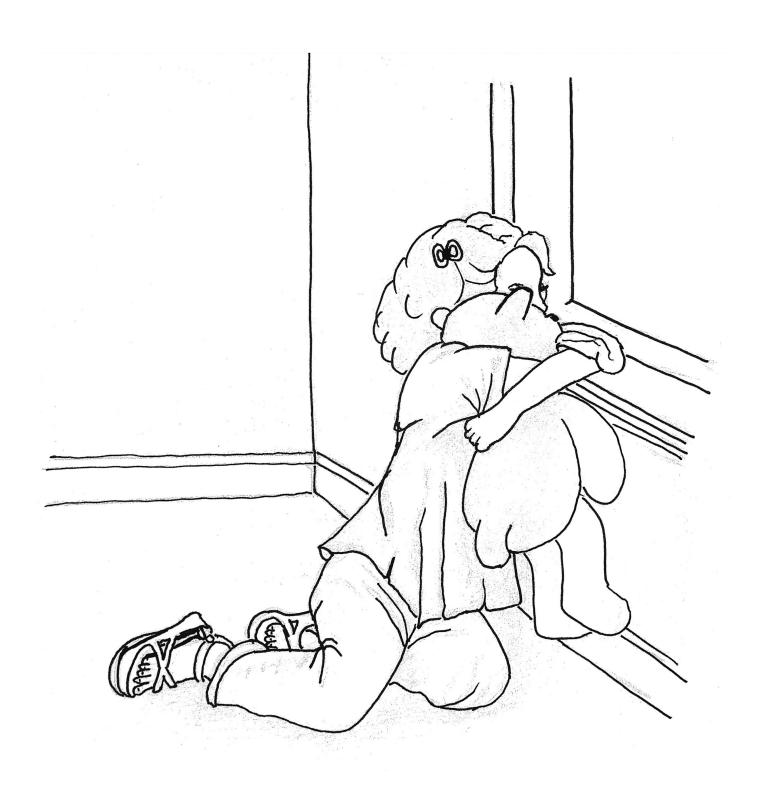

Sarah's mom was busy sewing a new dress for Sarah to wear to church.

Grabbing her teddy bear which was lying on the floor, she clutched it, sat down, and pouted some more.