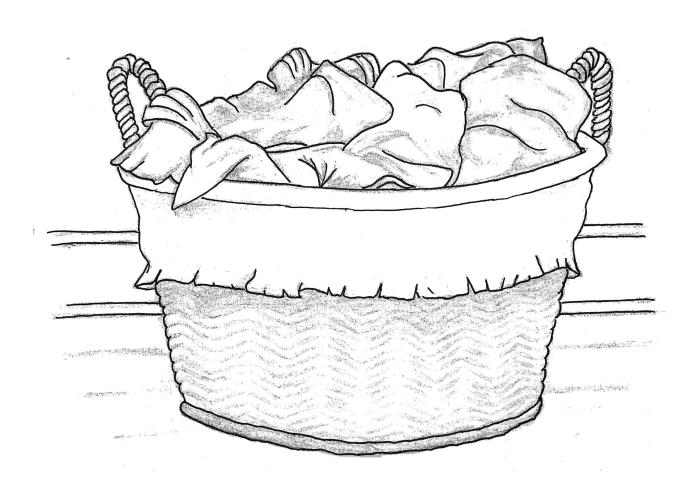

### Sarah sat on the family room floor playing with her favorite doll.

Sarah looked up as her mother came into the room with a basketful of brightly colored clothes.

Sarah snuggled in her mother's arms, content, happy, and safe.