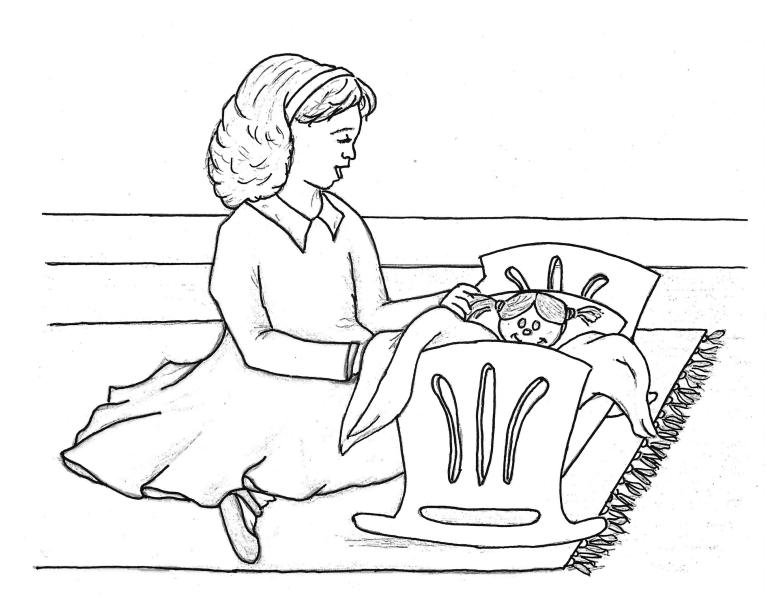

### Sarah sat on the family room floor playing with her favorite doll.

Sarah looked up as her mother came into the room with a basketful of brightly colored clothes.

Sarah snuggled in her mother's arms, content, happy, and safe.