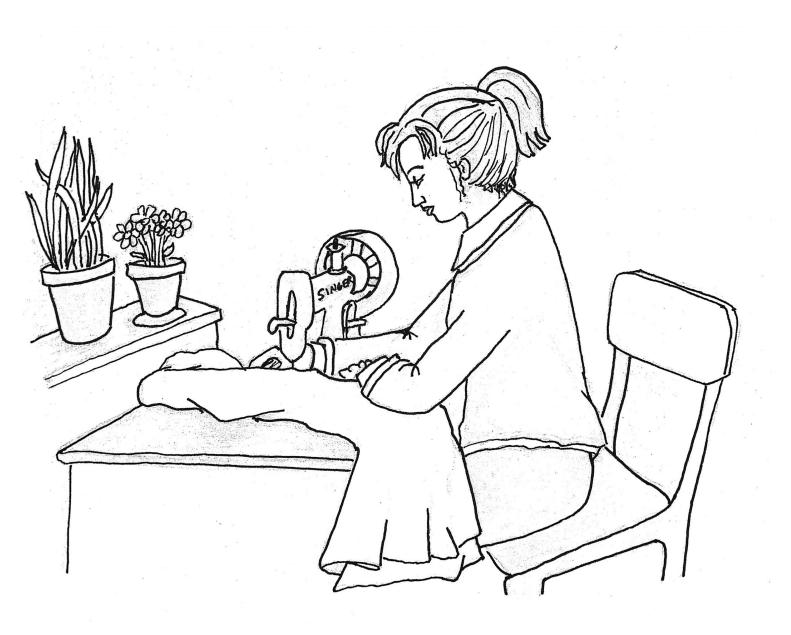

Sarah's mom was busy sewing a new dress for Sarah to wear to church.

Grabbing her teddy bear which was lying on the floor, she clutched it, sat down, and pouted some more.