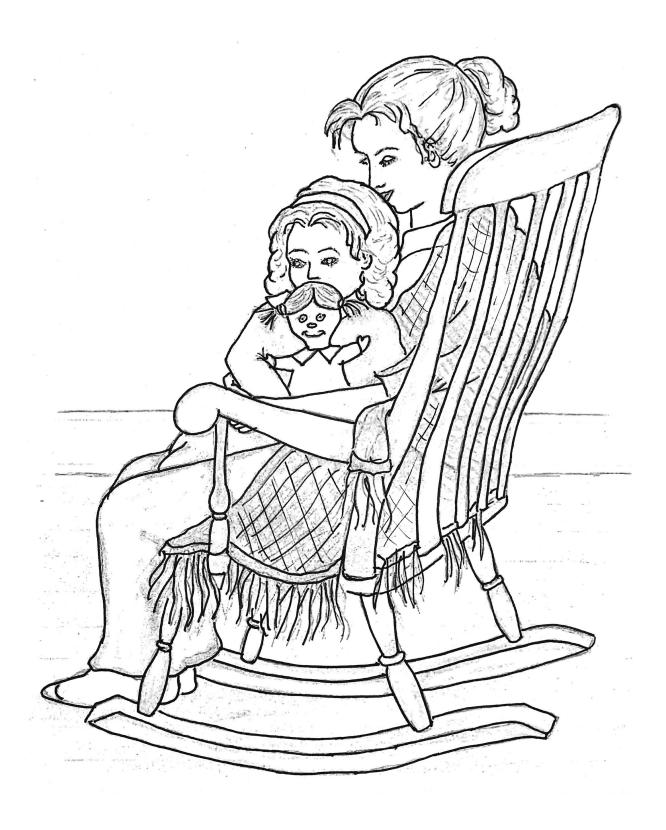

### Sarah sat on the family room floor playing with her favorite doll.

Sarah looked up as her mother came into the room with a basketful of brightly colored clothes.

Sarah snuggled in her mother's arms, content, happy, and safe.